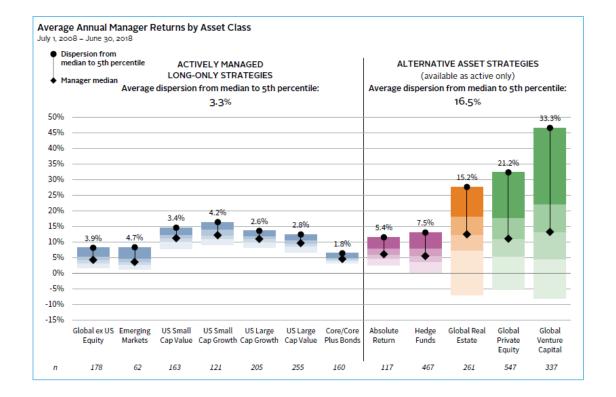

## **Private Markets Drive Returns**

...institutions with higher allocations to private investments fared better in most major market downturns. Unfortunately, many investors overestimate their true liquidity needs and, as a result, miss out on significant return potential...

#### **Cambridge Associates**

Source: Cambridge Associates http://bit.ly/2mPP3GQ

This presentation does not constitute an offer to buy or sell securities. Prospective investors should not rely in whole or in part on this presentation. An offering can only be made pursuant to the delivery of a private placement memorandum or definitive securities purchase agreement and receipt and execution of investment related documentation. ©2021 iSelect Fund, LLC. Confidential. All rights reserved.