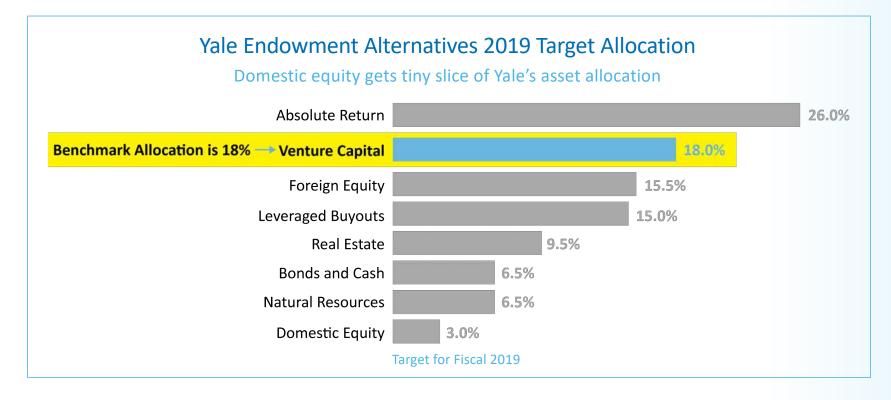

# Yale Allocates to Venture: What does that mean for other investors?

This presentation does not constitute an offer to buy or sell securities. Prospective investors should not rely in whole or in part on this presentation. An offering can only be made pursuant to the delivery of a private placement memorandum or definitive securities purchase agreement and receipt and execution of investment related documentation. ©2021 iSelect Fund, LLC. Confidential. All rights reserved.