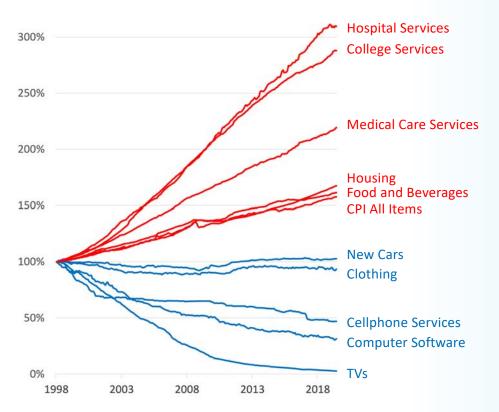

# Innovation is Deflationary

It's easy to get people to agree when things are better, and cost less. Price Changes: January 1998 to June 2020 Selected U.S. Consumer Goods and Services

Mark J. Perry, Ph.D. Scholar at The American Enterprise Institute