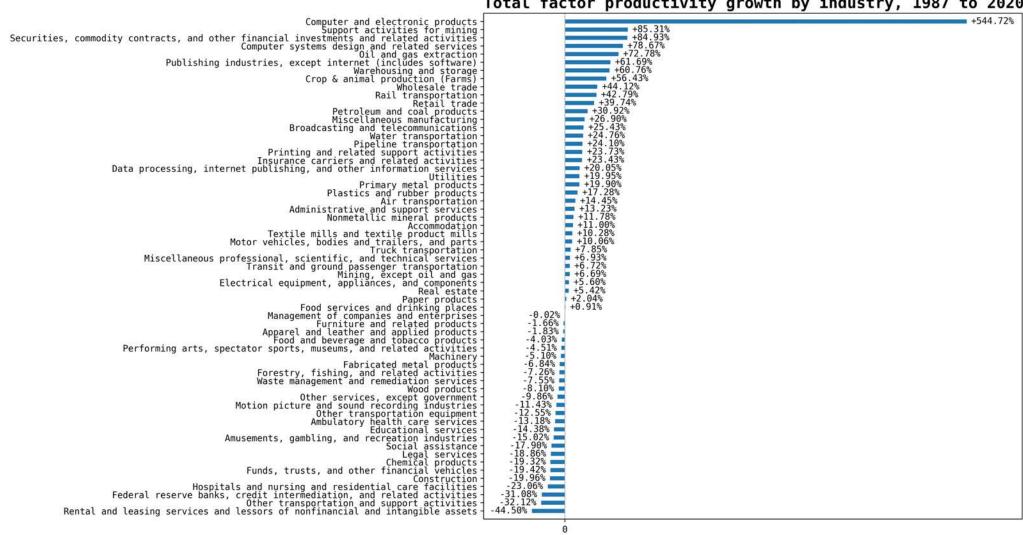

FOR iSelect INVESTOR USE ONLY. PRIOR RESULTS ARE NOT INDICATIVE OF FUTURE PERFORMANCE

Total factor productivity growth by industry, 1987 to 2020

Source: Bureau of Labor Statistics Chart by Eli Dourado, on Twitter at @elidourado